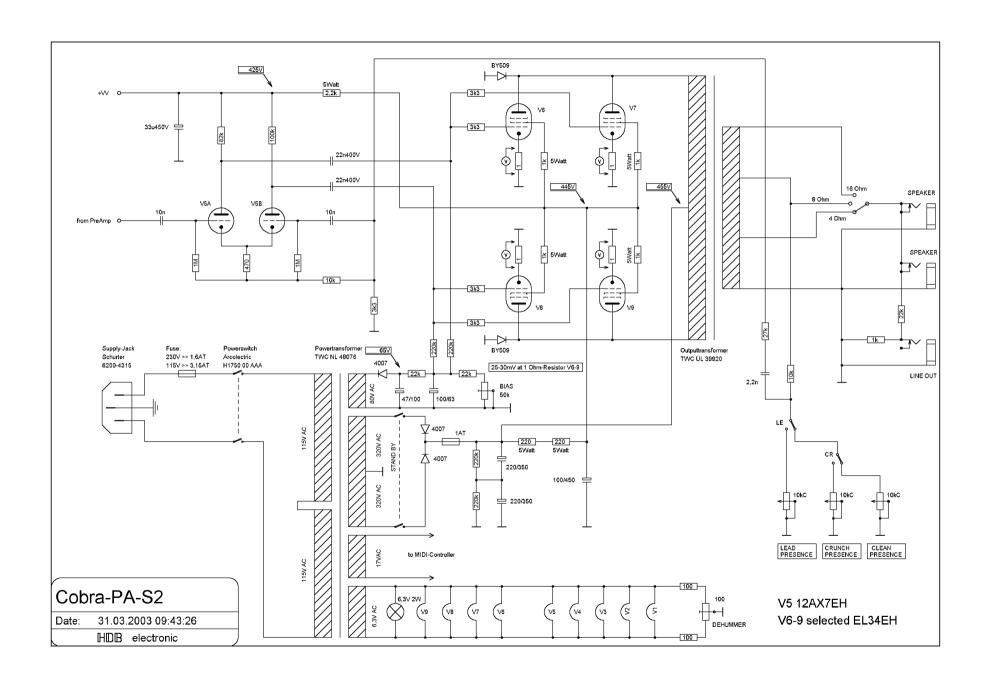

#### Cobra-1 since 6/01 Serial-Nr.: F02001

• Start of Production

PreAmp schematic PreAmp board

PowerAmp schematic Rectifier, eff-loop, PA boards

MIDI schematics MIDI boards

## **Cobra-2** since 4/03 Serial-Nr.: F02111

• New optocouplers, new PCB layouts

PreAmp schematic PreAmp board

PowerAmp schematic Rectifier, eff-loop, PA boards

MIDI schematics MIDI boards