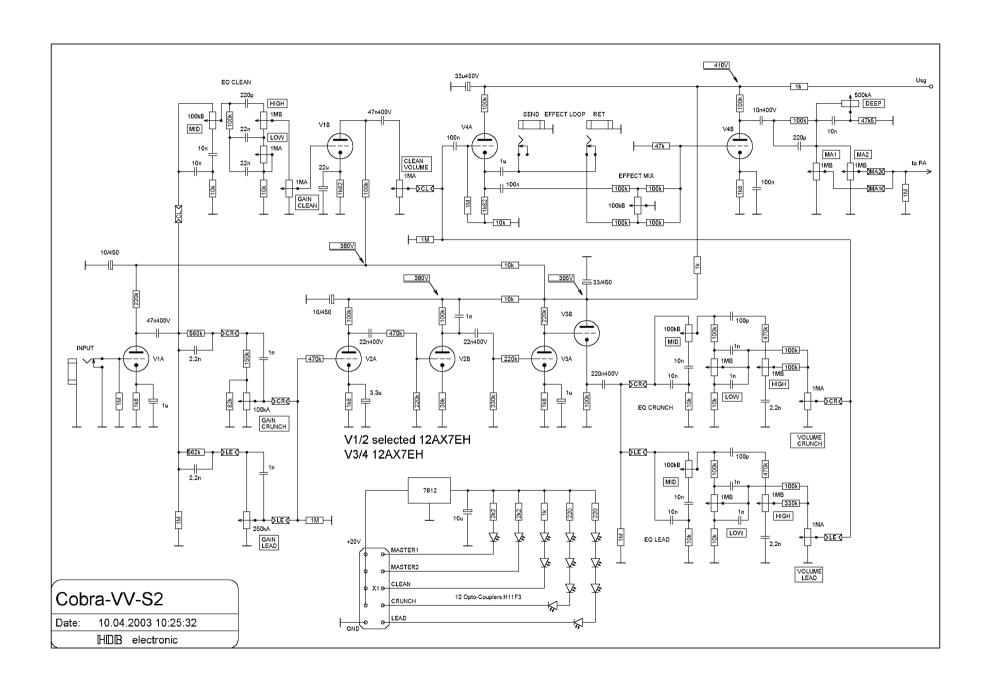

#### Cobra-1 since 6/01 Serial-Nr.: F02001

• Start of Production

PreAmp schematic PreAmp board

PowerAmp schematic Rectifier, eff-loop, PA boards

MIDI schematics MIDI boards

## **Cobra-2** since 4/03 Serial-Nr.: F02111

• New optocouplers, new PCB layouts

PreAmp schematic PreAmp board

PowerAmp schematic Rectifier, eff-loop, PA boards

MIDI schematics MIDI boards