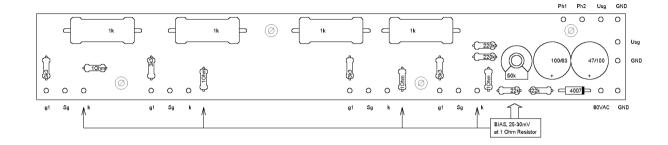

#### Cobra-1 since 6/01 Serial-Nr.: F02001

• Start of Production

PreAmp schematic PreAmp board

PowerAmp schematic Rectifier, eff-loop, PA boards

MIDI schematics MIDI boards

## **Cobra-2** since 4/03 Serial-Nr.: F02111

• New optocouplers, new PCB layouts

PreAmp schematic PreAmp board

PowerAmp schematic Rectifier, eff-loop, PA boards

MIDI schematics MIDI boards



### Cobra-VV-B1

Draw: 16.04.2003 15:22:22

HDB electronic



DEHUMMER





# Cobra-DIV-B1

Draw: 17.04.2003 06:28:50

HDB electronic







## Cobra-MIDI-B1

Draw: 16.04.2003 15:21:06

HDB electronic

IN4 IN5
CH1 LED
CH2 THRU5
+5V CH3
GND SAVE





SAVE GND
CH3 +5V
THRU5 CH2
LED CH1
IN5 IN4



### Cobra-VV-B2

Draw: 17.04.2003 06:30:36

HDB electronic



DEHUMMER

















## Cobra-MIDI-B2

Draw: 16.04.2003 15:21:34

HDB electronic

IN4 IN5
CH1 LED
CH2 THRU5
+5V CH3
GND SAVE





GND +5V CH2 CH1

SAVE CH3 THRU5 LED IN5