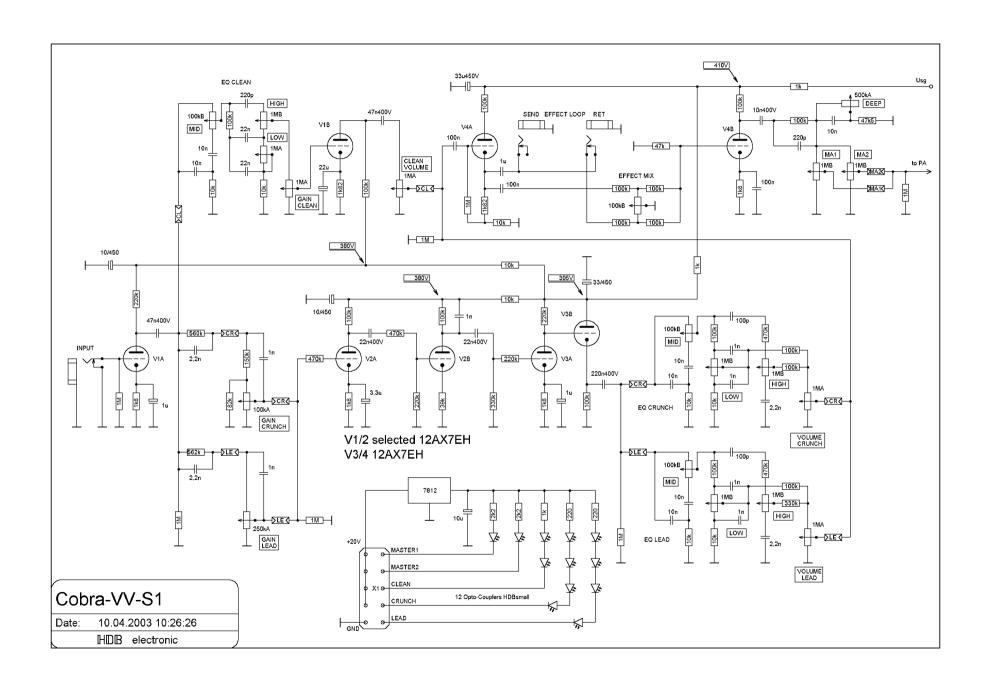

#### Cobra-1 since 6/01 Serial-Nr.: F02001

• Start of Production

PreAmp schematic PreAmp board

PowerAmp schematic Rectifier, eff-loop, PA boards

MIDI schematics MIDI boards

## **Cobra-2** since 4/03 Serial-Nr.: F02111

• New optocouplers, new PCB layouts

PreAmp schematic PreAmp board

PowerAmp schematic Rectifier, eff-loop, PA boards

MIDI schematics MIDI boards