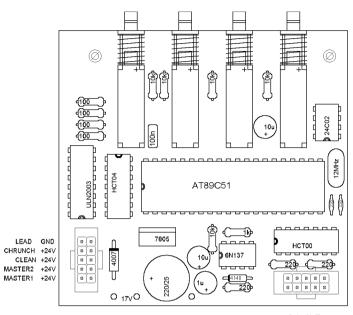

## Cobra-MIDI-B1

Draw: 16.04.2003 15:21:06

HDB electronic

IN4 IN5
CH1 LED
CH2 THRU5
+5V CH3
GND SAVE

SAVE GND
CH3 +5V
THRU5 CH2
LED CH1
IN5 IN4