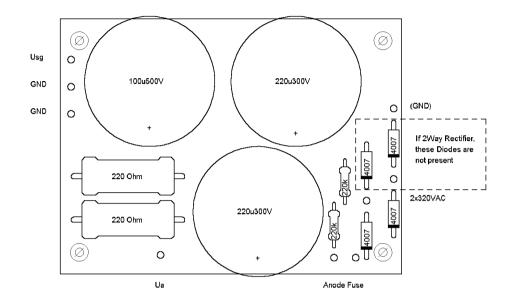

#### Cobra-1 since 6/01 Serial-Nr.: F02001

• Start of Production

PreAmp schematic PreAmp board

PowerAmp schematic Rectifier, eff-loop, PA boards

MIDI schematics MIDI boards

## **Cobra-2** since 4/03 Serial-Nr.: F02111

• New optocouplers, new PCB layouts

PreAmp schematic PreAmp board

PowerAmp schematic Rectifier, eff-loop, PA boards

MIDI schematics MIDI boards