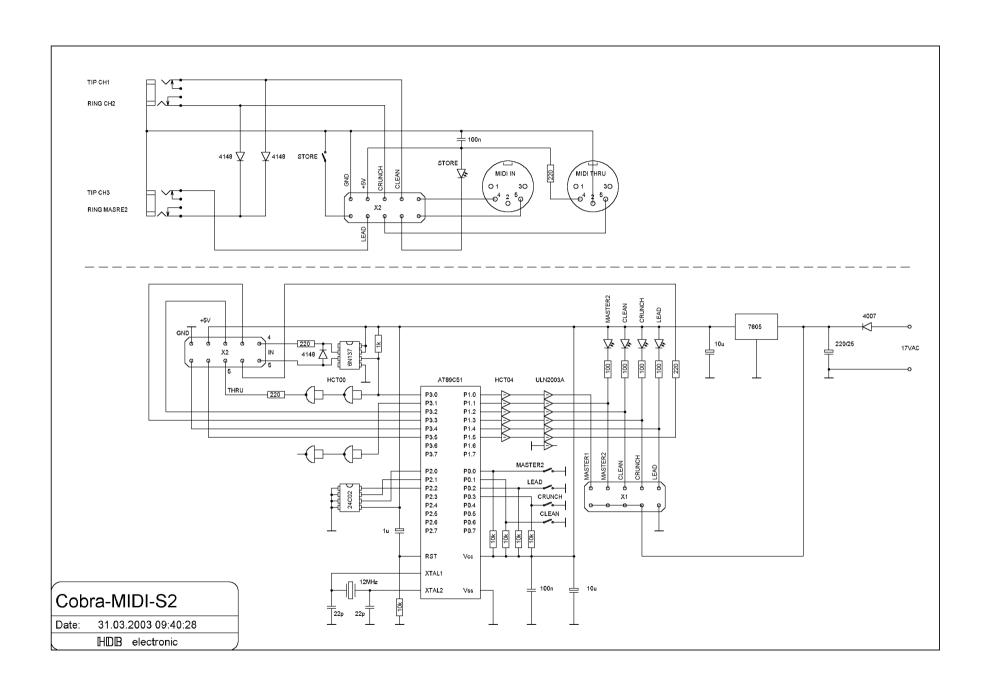

## Cobra-MIDI-B1

Draw: 16.04.2003 15:21:06

HDB electronic

IN4 IN5
CH1 LED
CH2 THRU5
+5V CH3
GND SAVE

SAVE GND
CH3 +5V
THRU5 CH2
LED CH1
IN5 IN4

## Cobra-MIDI-B2

Draw: 16.04.2003 15:21:34

HDB electronic

IN4 IN5
CH1 LED
CH2 THRU5
+5V CH3
GND SAVE

GND +5V CH2 CH1

SAVE CH3 THRU5 LED IN5