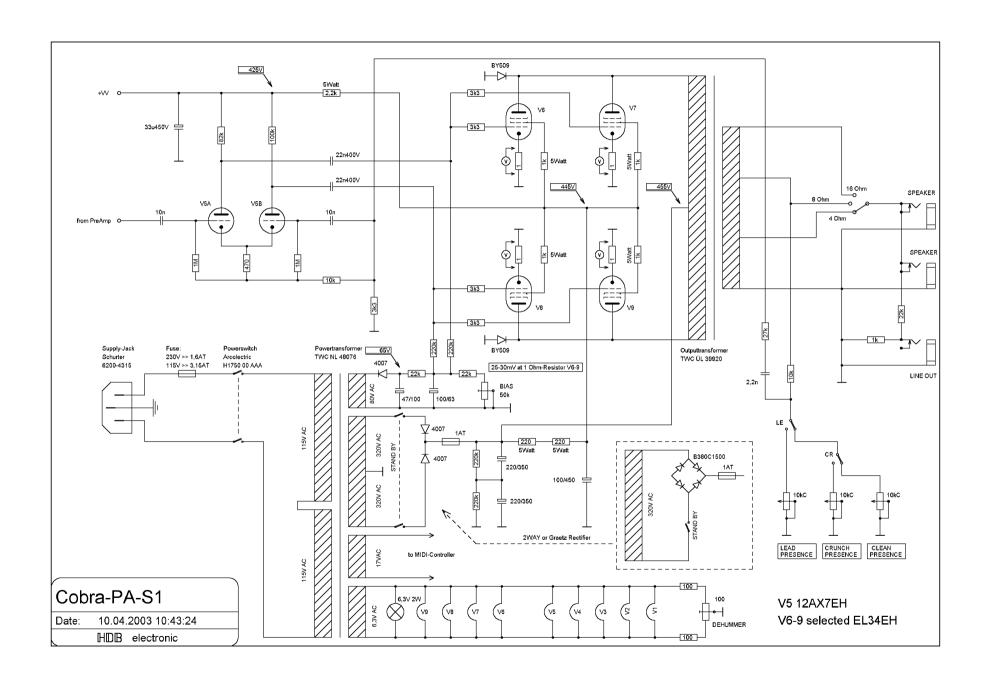

#### Cobra-1 since 6/01 Serial-Nr.: F02001

• Start of Production

PreAmp schematic PreAmp board

PowerAmp schematic Rectifier, eff-loop, PA boards

MIDI schematics MIDI boards

## **Cobra-2** since 4/03 Serial-Nr.: F02111

• New optocouplers, new PCB layouts

PreAmp schematic PreAmp board

PowerAmp schematic Rectifier, eff-loop, PA boards

MIDI schematics MIDI boards