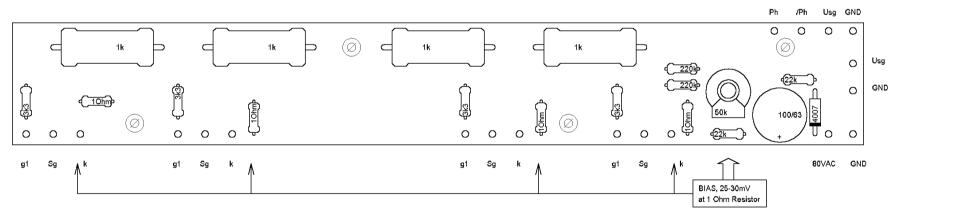

#### Cobra-1 since 6/01 Serial-Nr.: F02001

• Start of Production

PreAmp schematic PreAmp board

PowerAmp schematic Rectifier, eff-loop, PA boards

MIDI schematics MIDI boards

## **Cobra-2** since 4/03 Serial-Nr.: F02111

• New optocouplers, new PCB layouts

PreAmp schematic PreAmp board

PowerAmp schematic Rectifier, eff-loop, PA boards

MIDI schematics MIDI boards