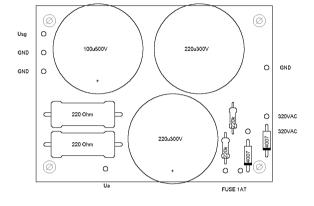

#### Cobra-1 since 6/01 Serial-Nr.: F02001

• Start of Production

PreAmp schematic PreAmp board

PowerAmp schematic Rectifier, eff-loop, PA boards

MIDI schematics MIDI boards

## **Cobra-2** since 4/03 Serial-Nr.: F02111

• New optocouplers, new PCB layouts

PreAmp schematic PreAmp board

PowerAmp schematic Rectifier, eff-loop, PA boards

MIDI schematics MIDI boards



### Cobra-VV-B1

Draw: 16.04.2003 15:22:22

HDB electronic



DEHUMMER





# Cobra-DIV-B1

Draw: 17.04.2003 06:28:50

HDB electronic







## Cobra-MIDI-B1

Draw: 16.04.2003 15:21:06

HDB electronic

IN4 IN5
CH1 LED
CH2 THRU5
+5V CH3
GND SAVE





SAVE GND
CH3 +5V
THRU5 CH2
LED CH1
IN5 IN4



### Cobra-VV-B2

Draw: 17.04.2003 06:30:36

HDB electronic



DEHUMMER

















## Cobra-MIDI-B2

Draw: 16.04.2003 15:21:34

HDB electronic

IN4 IN5
CH1 LED
CH2 THRU5
+5V CH3
GND SAVE





GND +5V CH2 CH1

SAVE CH3 THRU5 LED IN5