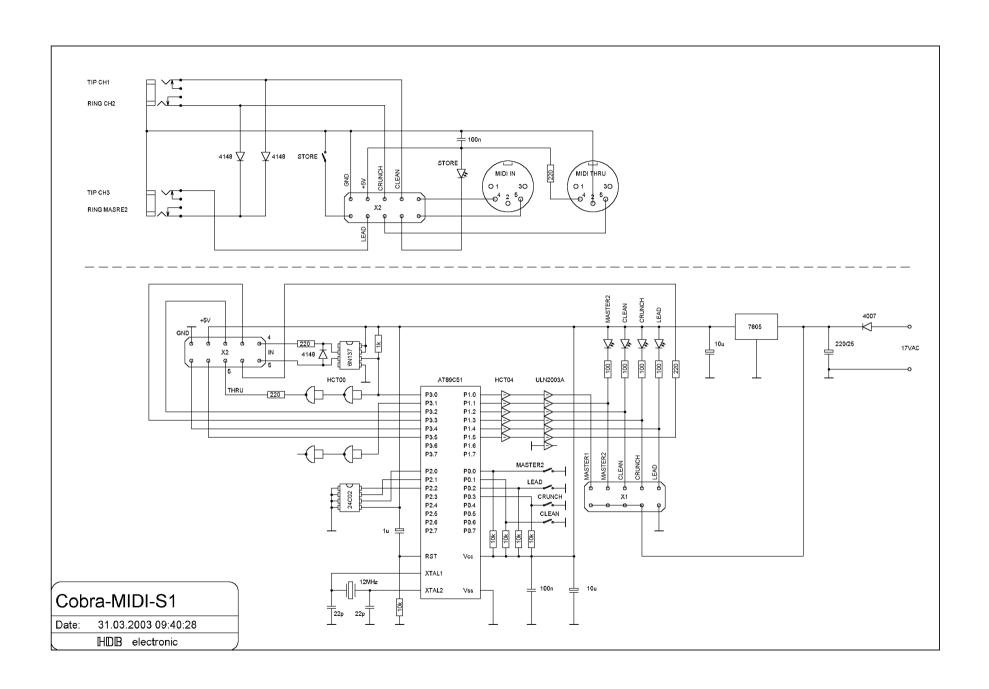

## Cobra-MIDI-B1

Draw: 16.04.2003 15:21:06

HDB electronic

IN4 IN5
CH1 LED
CH2 THRU5
+5V CH3
GND SAVE

SAVE GND
CH3 +5V
THRU5 CH2
LED CH1
IN5 IN4

## Cobra-MIDI-B2

Draw: 16.04.2003 15:21:34

HDB electronic

IN4 IN5
CH1 LED
CH2 THRU5
+5V CH3
GND SAVE

GND +5V CH2 CH1

SAVE CH3 THRU5 LED IN5