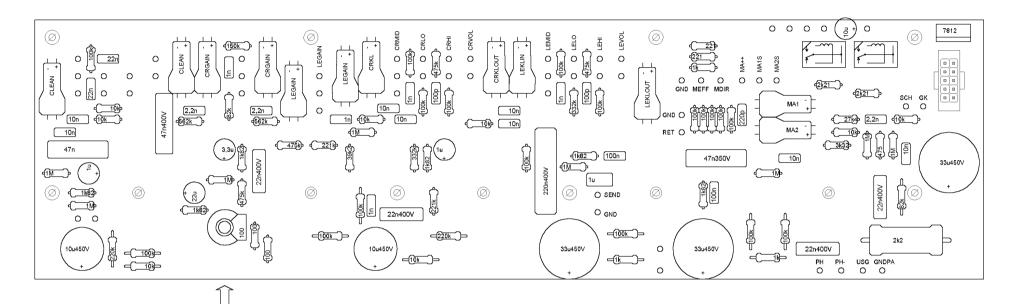

#### Cobra-1 since 6/01 Serial-Nr.: F02001

• Start of Production

PreAmp schematic PreAmp board

PowerAmp schematic Rectifier, eff-loop, PA boards

MIDI schematics MIDI boards

## **Cobra-2** since 4/03 Serial-Nr.: F02111

• New optocouplers, new PCB layouts

PreAmp schematic PreAmp board

PowerAmp schematic Rectifier, eff-loop, PA boards

MIDI schematics MIDI boards