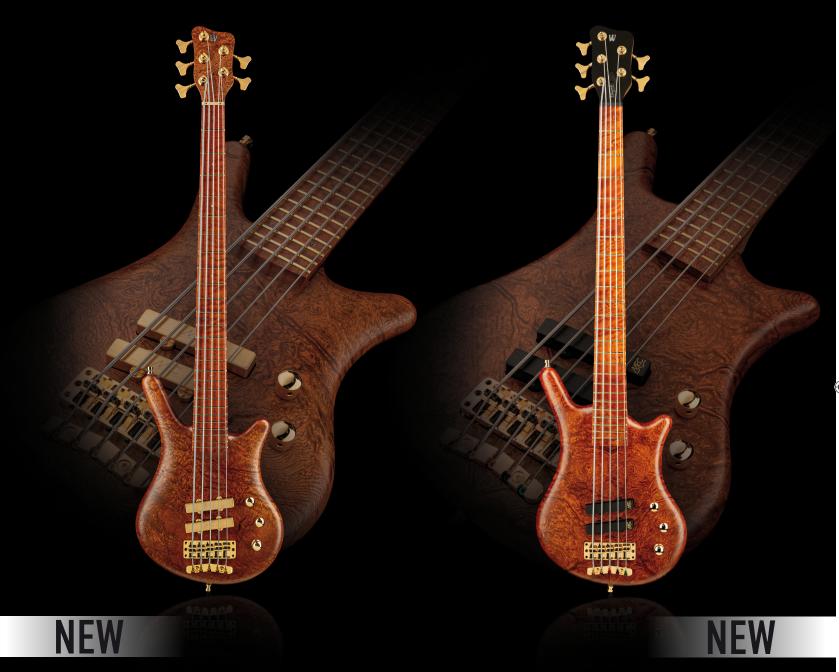

## THUMB NT LTD 2020

AVAILABLE AS 4-STRING AND 5-STRING MODEL
NECK WOOD WENGE WITH MAHOGANY STRIPES
FINGERBOARD WOOD WILD MAHOGANY
BODY WOOD HIGHLY FIGURED MAHOGANY BURL
PICKUPS ACTIVE MEC J/J WITH BRUSHED METAL COVERS

## THUMB BO LTD 2020

AVAILABLE AS 4-STRING AND 5-STRING MODEL

NECK WOOD OVANGKOL

FINGERBOARD WOOD WILD MAHOGANY
BODY WOOD 1" MAHOGANY BURL TOP / MAHOGANY BACK

PICKUPS ACTIVE MEC J/J WITH BLACK COVERS

Framus & Warwick Music USA, Inc. • 1922 Air Lane Drive • Nashville, TN • 37210